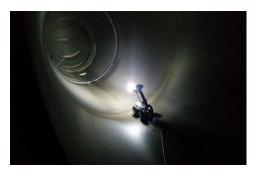

# CRAWLER

## **APPLICATIONS**

The driving tractor is ideal for the internal inspection of pipelines with diameters ranging from 100 to 2000 mm.

Storage tanks and vessels can be inspected using the camera adapter RCC90 provided there is a top opening where the camera can be lowered. Also perfect for chimney inspection in the same situation.

#### **CRAWLER RX**95

- Access opening: >4"
- Wheel drive: 6x6
- Exchangeable wheels
- Up to max. 1 bar
- Up to 40°C

#### CRAWLER RX130

- Access opening: >6"
- Wheel drive: 4x6
- Exchangeable wheels
- · Optional: carrier, elevator, illuminator
- Up to max. 1 bar
- Up to 40°C