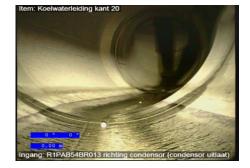

## **APPLICATIONS**

The driving tractor is ideal for the internal inspection of pipelines with diameters ranging from 100 to 2000 mm.

Storage tanks and vessels can be inspected using the camera adapter RCC90 provided there is a top opening where the camera can be lowered. Also perfect for chimney inspection in the same situation.

#### NON-EX / EX ZONES

The inspection system consists of a P&T zoom camera, crawler, camera adapter, cable reel and a (portable) control panel.

Both in non-EX as in EX zones the distance to inspect is up to a maximum of 500 meters.